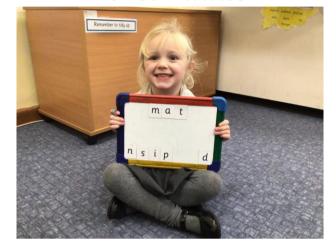

### Kingsand

L is Portwrinkle's achiever this week. She has been a real 'Have a go Harry' during Read Write Inc, using Fred talk out loud to make the words during magnetic board time. Well done L!

F is our Downderry's achiever this week. He has worked so hard during our maths lessons and has mastered writing number sentences with the correct number formation! Well done F!